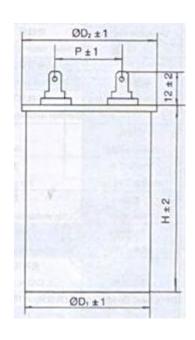

|             |    | Dimension (mm) |      |      |    |
|-------------|----|----------------|------|------|----|
| VAC 50/60Hz | uF | Dmax           | Dmax | Hmax | Р  |
|             | 10 |                |      | 65   |    |
|             | 16 |                |      | 75   |    |
|             | 20 |                |      |      |    |
|             | 25 |                |      | 85   | 18 |
| 400(450)    | 30 | 50             | 53   | 100  |    |
|             | 35 |                |      | 110  |    |
|             | 40 |                |      | 125  |    |
|             | 50 | 55             | 58   | 135  |    |
|             | 30 | 60             | 63   | 130  | 20 |
|             | 70 |                |      | 150  |    |
|             | 10 |                |      | 85   |    |
| 500         | 20 | 50             | 53   | 100  | 18 |
|             | 30 |                |      | 110  |    |
|             | 10 |                |      | 85   |    |
| 630         | 15 | 50             | 53   | 100  | 18 |
|             | 20 |                |      | 100  |    |
|             | 30 |                |      | 135  |    |

Note: Other capacitance and dimension series can be ensured according to customer request.

Terminal form can be made in conformity to the requirement of agreements with the customers.